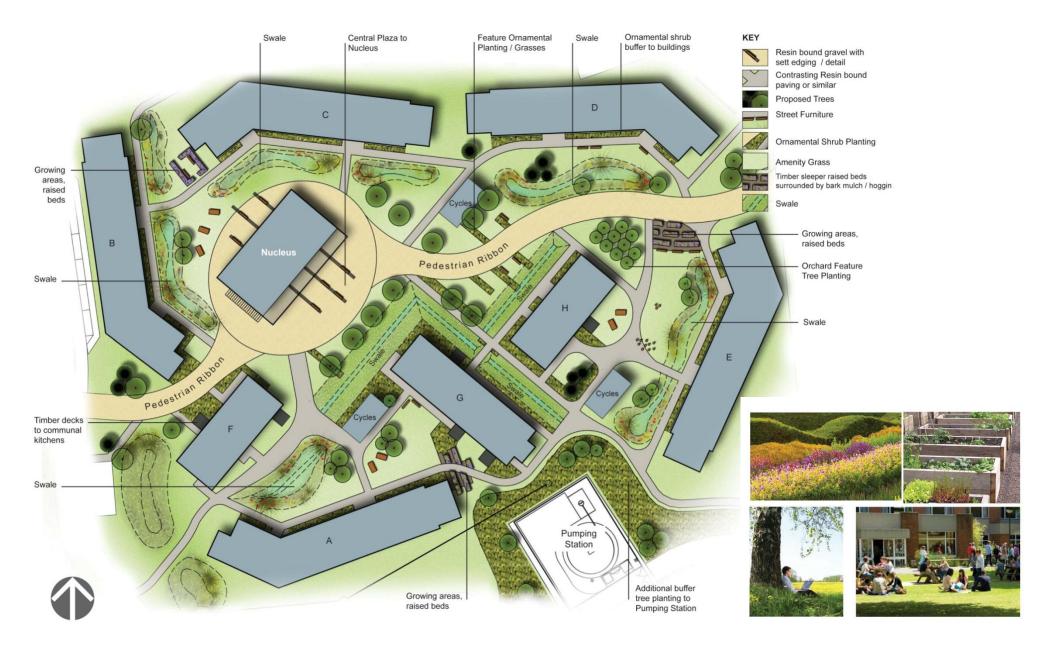

bility Targets**

#### 1. Energy

- Connect to university heating infrastructure
- High levels of insulation & air tight façade to prevent loss of energy
- Room design to maximise daylight levels
- Roof design may support future solar panels

#### 2. Water

- Rainwater capture
- Incorporate 'low use' fittings

### 3. Materials

- Structural frame from a renewable source
- Target local materials to reduce transport

### 4. Social

- Amenity facilities
- High levels of cycle storage
- Secure environment
- Education facilities

#### 5. Waste

- Construction low construction waste
- Operation recycling at source











#### Location





Location

- 2. Langwith College
- 3. Transport Interchange
- 4. Goodricke College & Academic Buildings

=1





### Planning Design\_Landscape Character



# Planning Design\_ Outward Facing Edge





|     | 1 1 S  |     | 12       | STALS !! |
|-----|--------|-----|----------|----------|
|     |        |     |          |          |
|     |        |     |          |          |
|     |        |     |          |          |
| T S | S. Mar | 100 | A HE HUR | Sec. No. |







# Planning Design\_Pedestrian Ribbon













# Planning Design\_Garden Courts