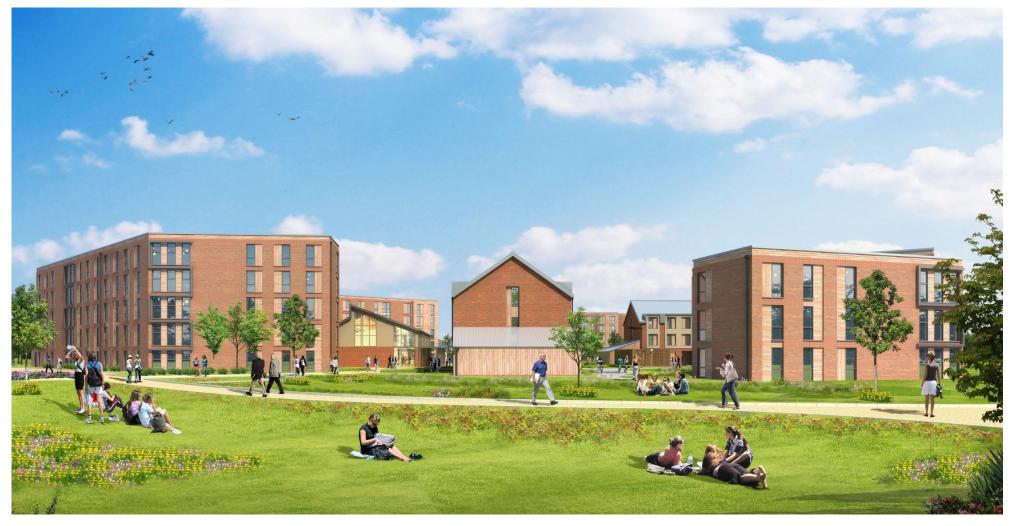

# Planning Design\_ Outward Facing Edge

|     | 1 1 S  |     | 12       | STALS !! |
|-----|--------|-----|----------|----------|
|     |        |     |          |          |
|     |        |     |          |          |
|     |        |     |          |          |
| T S | S. Mar | 100 | A HE HUR | Sec. No. |