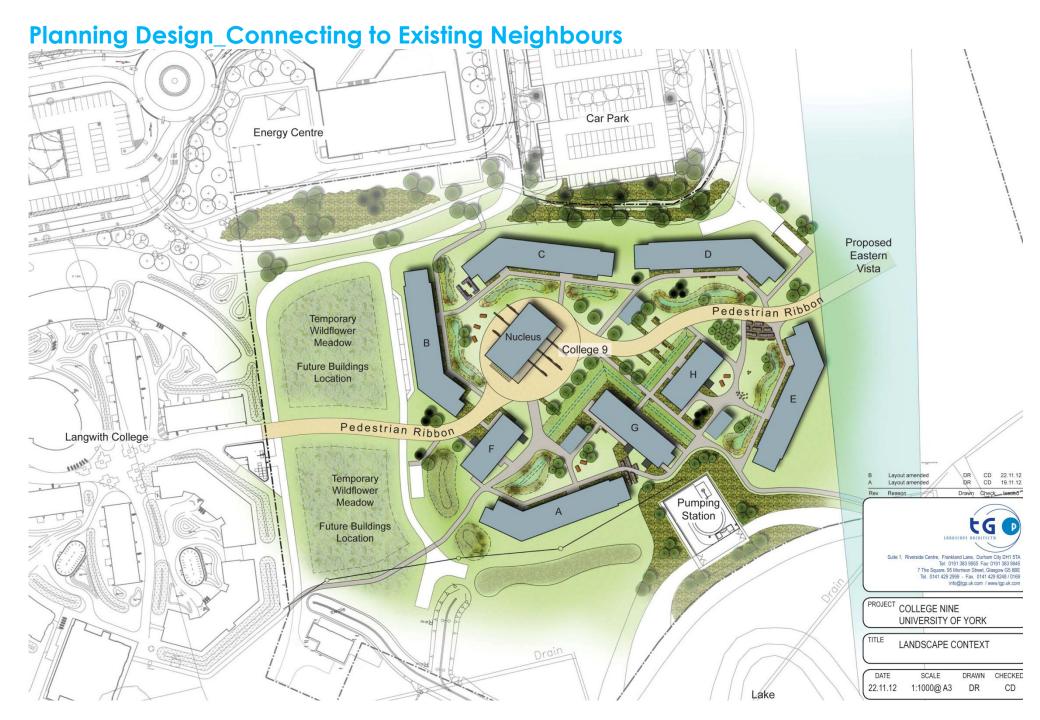

ials of longevity and quality

## **Sustainability Targets**

#### 1. Energy

- Connect to university heating infrastructure
- High levels of insulation & air tight façade to prevent loss of energy
- Room design to maximise daylight levels
- Roof design may support future solar panels

#### 2. Water

- Rainwater capture
- Incorporate 'low use' fittings

### 3. Materials

- Structural frame from a renewable source
- Target local materials to reduce transport

### 4. Social

- Amenity facilities
- High levels of cycle storage
- Secure environment
- Education facilities

#### 5. Waste

- Construction low construction waste
- Operation recycling at source











#### Location





Location

- 2. Langwith College
- 3. Transport Interchange
- 4. Goodricke College & Academic Buildings

=1





### Planning Design\_Landscape Character



# Planning Design\_ Outward Facing Edge





|     | 1 1 S  |     | 12       | STALS !! |
|-----|--------|-----|----------|----------|
|     |        |     |          |          |
|     |        |     |          |          |
|     |        |     |          |          |
| T S | S. Mar | 100 | A HE HUR | Sec. No. |







# Planning Design\_Pedestrian Ribbon













# Planning Design\_Garden Courts