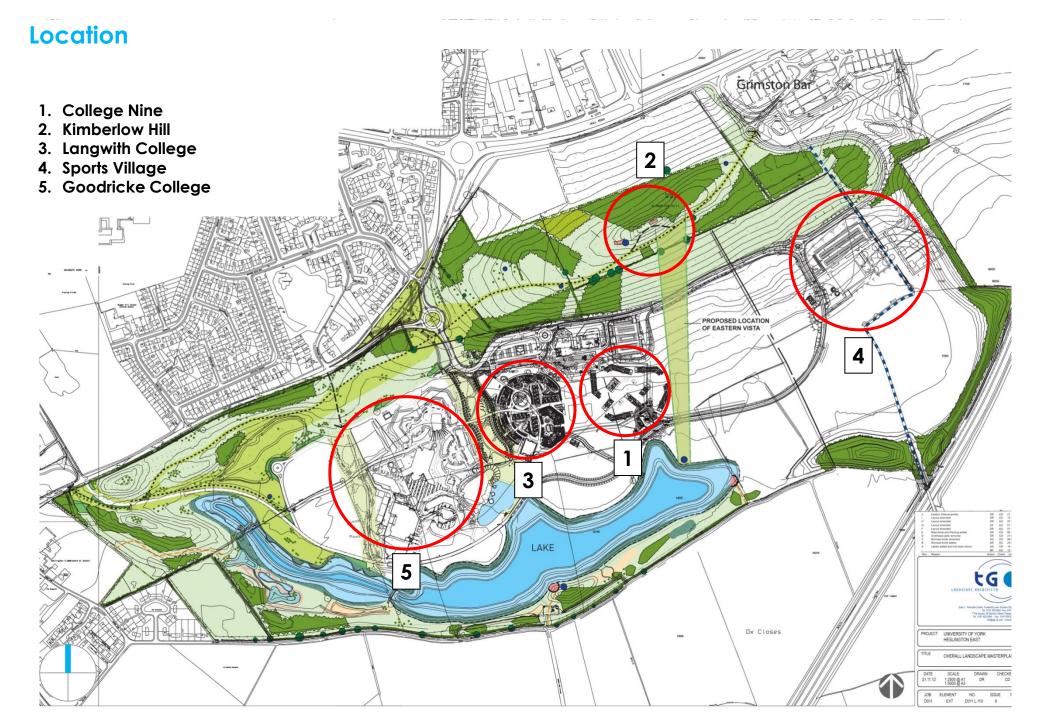

#### Location

Location

- 2. Langwith College
- 3. Transport Interchange
- 4. Goodricke College & Academic Buildings

=1