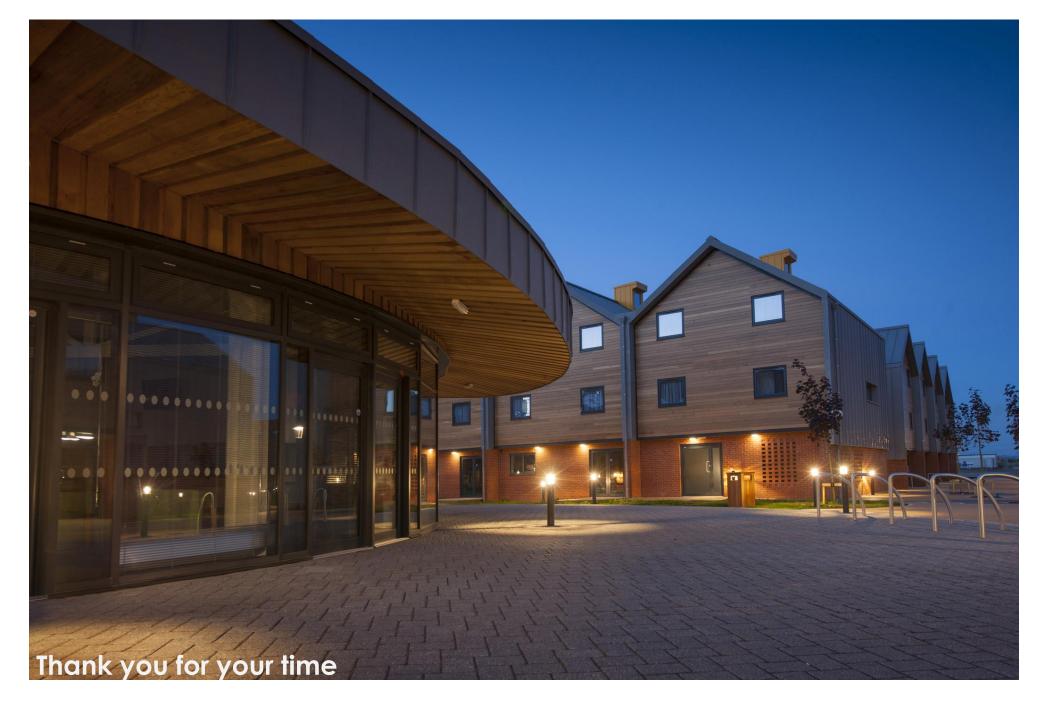

#### **Timescales & Brief**

- Compliant with Masterplan : September 2010
- Planning submitted : 26<sup>th</sup> November 2012
- Planning Panel : 21<sup>st</sup> February 2013
- Target occupation : October 2014
- BREEAM excellent & low energy design
- 620 study rooms & social amenity building in a generous landscape setting
- Diverse accommodation to suit variety of student needs
- Materials of longevity and quality

# Planning Design\_ Outward Facing Edge

|     | 1 1 S  |     | 12       | STALS !! |
|-----|--------|-----|----------|----------|
|     |        |     |          |          |
|     |        |     |          |          |
|     |        |     |          |          |
| T S | S. Mar | 100 | A HE HUR | Sec. No. |