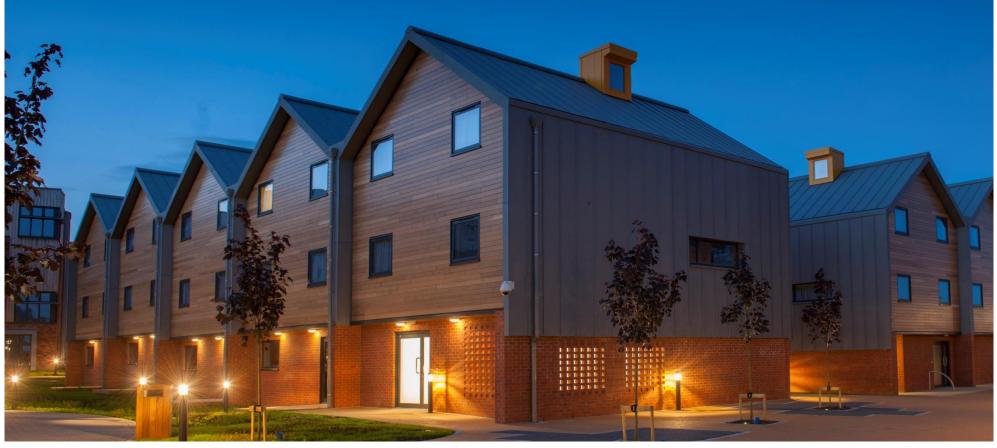

#### **Timescales & Brief**

- Compliant with Masterplan : September 2010
- Planning submitted : 26<sup>th</sup> November 2012
- Planning Panel : 21<sup>st</sup> February 2013
- Target occupation : October 2014
- BREEAM excellent & low energy design
- 620 study rooms & social amenity building in a generous landscape setting
- Diverse accommodation to suit variety of student needs
- Materials of longevity and quality

### 3. Materials

- Structural frame from a renewable source
- Target local materials to reduce transport